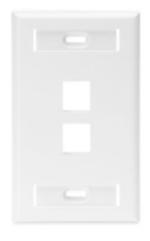

# 42080-2WS

Single-Gang QuickPort Wallplate with ID Windows, 2-Port, White

Leviton single-gang and dual-gang wallplates accept QuickPort snap-in modules to support multimedia station applications with 1, 2, 3, 4, 6, 8, and 12 ports. Use where port designation windows in a single-gang or dual-gang economical flush-mount housing is desired. Available in five colors: white, light almond, gray, ivory, and black.

#### **Technical Information**

Environmental Specifications Material: High-Impact Plastic

Flammability: Rated V-0 per UL 94 Product Features

<u>Material Specifications</u>

Color: White

Feature: 2 Designation ID Windows

## **Features and Benefits**

- Includes ID designation windows for each wallplate

- Color-matched wallplate screws
- Fits within minimum rectangular NEMA openings
- Compatible with all individual QuickPort modules
- Individual port configurability allows specification flexibility
- Narrow module width allows high port density in a small area